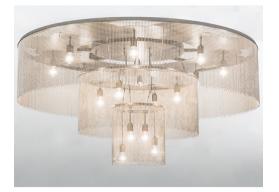

## 72"W NIAGARA FLUSHMOUNT | 156476

Like the gentle flow of a water fountain with tiny droplets dancing in mid-air, you can almost hear the pitter-patter as it creates soft ripples in the imaginary pool below. Beautiful ambient light evokes from 16 Customer supplied, Medium base bulbs embraced from three tiers of this lovely ceiling fixture. A Nickel finished veil is enhanced with a canopy featured in an Extreme Chrome finish. Handcrafted in the USA, this flushmount is available in custom designs, sizes and finishes, as well as dimmable energy efficient lamping options. The stunning fixture is UL and cUL listed for damp and dry locations.