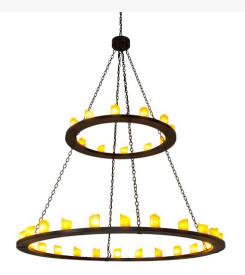

## 72"W LOXLEY 36 LT TWO TIER CHANDELIER | 29222

As if it was forged of iron during the Middle Ages and hung from the ceiling of a mighty stone castle, the Loxley two tier chandelier has two rings suspended by chain and tipped with Amber simulated dripped wax candle columns. This rustic fixture is finished in a Timeless Bronze powder coat. Handcrafted by highly skilled artisans in our 180,000 square foot manufacturing facility in Yorkville, New York. Custom designs, colors, and sizes available. UL and cUL listed for damp and dry locations.