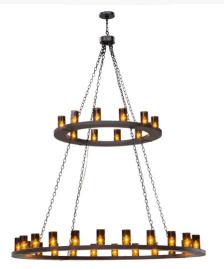

## 72"W LOXLEY 36 LT TWO TIER CHANDELIER | 151692 ADDITIONAL INFORMATION Availability:: Custom Crafted In Yorkville, New York Please Allow 56 Days Item Minimum Height:: 93" Item Maximum Height:: 93" Item Maximum Height:: 212" Item Length or Depth:: 72" Depth Item Width or Depth:: 72" Width

Lamping

Other

Item Weight:: 156 lbs. Base Type:: MED Lens Color:: Amber Glass Quantity:: 36 Shape:: CA10 Wattage:: 40 Family:: Loxley Metal Finish:: Mahogany Bronze

Replicating an old world lighting fixture found in castles and cathedrals of bygone days, this exquisite chandelier features 36 cylindrical Amber glass Cylindres on the two tiers of this chandelier. 10 Are displayed on the upper ring while 26 lights are featured on the larger lower ring. All hardware is hand finished in Mahogany Bronze. Custom crafted by highly skilled artisans in our 180,000 square foot manufacturing facility in Yorkville, New York, in the USA. Options include dimmable energy efficient lamping such as LED, as well as custom sizes, styles and colors. UL and cUL listed for damp and dry locations.