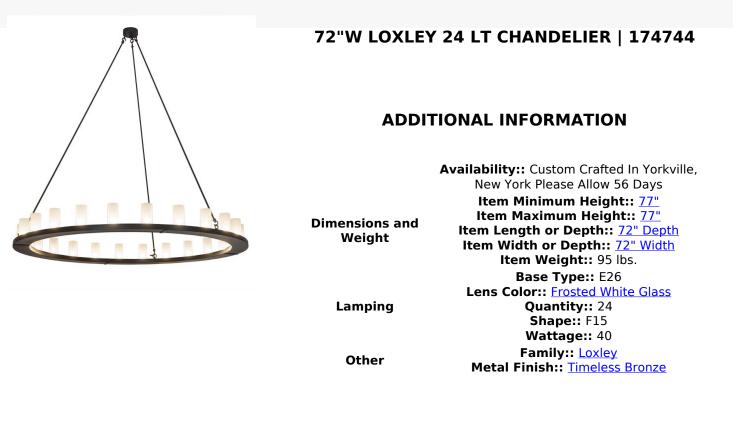

Blending an elegant style with a classic distinguished look, Loxley is custom crafted with White Frosted Glass Cylindres. 24 Luminaires are perched on a smooth, circular frame which is featured in a stunning Timeless Bronze finish. The chandelier is ideal for illuminating lobbies, conference rooms, entryways and other large residential and commercial spaces. The fixture is handcrafted by our artisans in the USA in our manufacturing facility in Yorkville, New York. Custom colors, styles and sizes are available, as well as dimmable energy efficient lamping options such as LED. The fixture is UL and cUL listed for damp and dry locations.