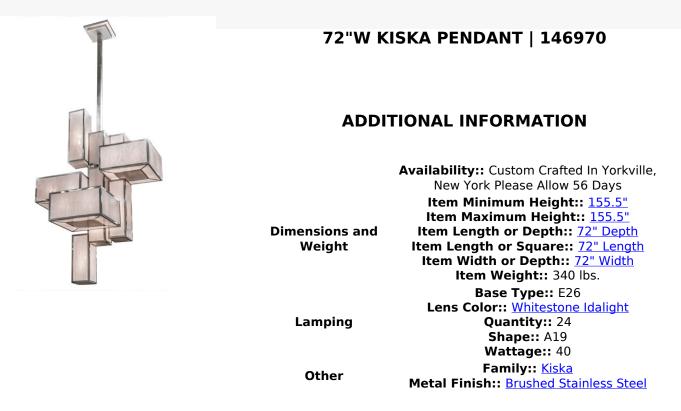

A very special fixture for the discriminating eye, this Grand Custom Pendant is a masterpiece that comprises 11 architecturally styled elements configured in square and rectangular profiles. Nine are designed with light sources while two are architectural accents that adorn the center column. Each element is highlighted with stunning Whitestone Idalight and enhanced with straight geometric lines featured in a Brushed Stainless Steel finish. Custom crafted in the USA, this fixture is available in custom sizes, finishes, colors and dimmable energy efficient lamping options. The fixture is UL and cUL listed for damp and dry locations.