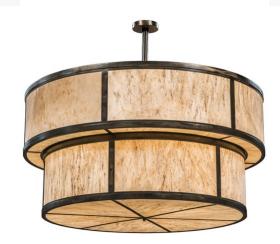

## **72"W JAYNE 18 LT TWO TIER PENDANT | 160369**

Dramatic, eye-catching tiers reveal the stunning architectural look of the Jayne pendant. Two Travertine Idalight diffusers are integrated into a highly fashionable aesthetic that is hard to resist. Design sophistication astounds with round surfaces and straight lines to enhance any room while providing an effective source of ambient light. The fixture, which is complemented with Lightly Burnished Antique Copper finished hardware, delivers optimal illumination for lobbies, foyers, ballrooms and other large spaces. Jayne is handcrafted in our 180,000 square foot manufacturing facility in Yorkville, New York. Custom sizes, styles and finishes available. UL and cUL listed for dry and damp locations.