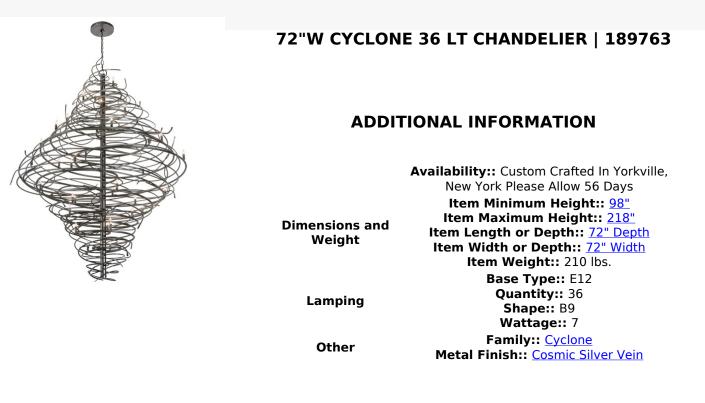

The bold, eye-catching Cyclone simulates whirling winds of energy and gyration with Hand-forged Iron that is accentuated with 36 delicately placed beacons to help you weather the storm. The winding mass of metal surrounds a sturdy post, all featured in the Cosmic Silver Vein finish. Make an impressive design statement that will wow guests in lobbies, conference rooms, entryways and other residential and commercial spaces. Master artisans in our 180,000 square foot manufacturing facility in Yorkville, New York handcraft the Grand 72-inch wide Chandelier, which illuminates with 36 Customer-supplied, 7-watt LED lamps. Custom designs, sizes and dimmable energy efficient lamping options. UL and cUL listed for damp and dry locations.