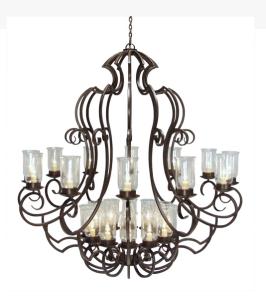

## 72"W CUSTOM 24LT CHANDELIER | 116982

Inspired by the grandiose beauty and elegant grace of ballrooms found in renowned castles and mansions spanning the globe, Freyja features 24 Clear Glass Hurricane styled shades that reveal lvory faux candlelights. The sophisticated shades are embraced by bobeches embraced by a uniquely formed frame with Hand-forged Iron scrollwork and hardware featured in a Coffee Bean finish. Handcrafted in our manufacturing facility in the USA, this exquisite fixture is available in custom sizes, styles and colors, as well as dimmable energy efficient lamping options. The 6-foot chandelier is UL and cUL listed for damp and dry locations.