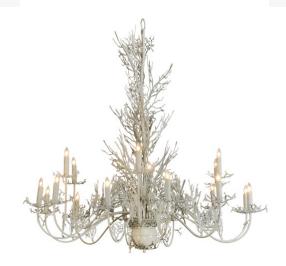

## **72"W CORAL 18 LT CHANDELIER | 142379**

## **ADDITIONAL INFORMATION**

**Availability::** Custom Crafted In Yorkville, New York Please Allow 56 Days

Item Minimum Height:: 77"
Item Maximum Height:: 220"
Item Length or Depth:: 72" Depth
Item Width or Depth:: 72" Width

Item Weight:: 95 lbs.

Base Type:: E26 Quantity:: 18 Shape:: BA10 Wattage:: 60

Family:: Coral

Metal Finish:: Beige Hammer

Dimensions and Weight

Lamping

Other

A stunning masterpiece. The natural beauty of deep-sea plant life comes alive with elaborate s coral-styled decorative accents. All of the hardware is hand finished in a Beige Hammered finish. 18 Candlelights are perched on matching arms. Handcrafted by highly skilled artisans in our manufacturing facility located at the foothills of New York's Adirondack Mountains. Custom colors, sizes and styles available.