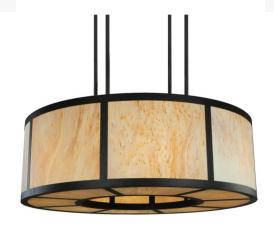

## 72"W CILINDRO VICKSBURG SEMI-FLUSHMOUNT | 133457

Lens Color:: <u>Travertine Idalight</u>
Lamping Quantity:: 16

Shape:: A19 Wattage:: 60

Other Family:: Cilindro

Metal Finish:: Oil Rubbed Bronze

Offering sophistication with a distinctive luxurious look, the Cilindro Vicksburg reveals a round Travertine Idalight diffuser, which is complemented with a steel frame, accents and hardware featured in an Oil Rubbed Bronze finish. This fixture was created by the hands of our artisans at its manufacturing facility in Upstate New York in the USA. Custom sizes, styles and colors are available, as well as dimmable, energy efficient lamping options. UL and cUL listed for damp and dry locations.