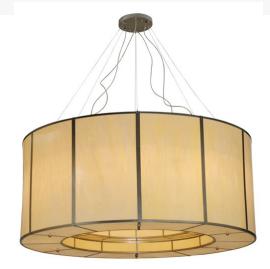

## 72"W CILINDRO TOURO PENDANT | 137072

Base Type:: E26

Lens Color:: Creme Carrare Idalight

Quantity:: 24 Shape:: A19 Wattage:: 60

Family:: <u>Cilindro</u> Metal Finish:: <u>Nickel</u>

A modern interpretation of a classic form, the Cilindro Touro features steel wire and frame expertly crafted in a luxurious Nickel finish to contour a Creme Carrare Idalight shade. The unique pendant is enhanced with a matching bottom diffuser revealing a dramatic circlet design. This transitional fixture was created by the hands of our artisans at its manufacturing facility in Upstate New York in the USA. Custom sizes, styles and colors are available, as well as dimmable, energy efficient lamping options. UL and cUL listed for damp and dry locations.