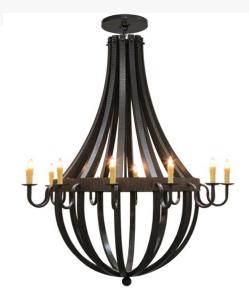

## 72"W BARREL STAVE METALLO 12 LT CHANDELIER | 149172

Rugged rustic charm blends with Gothic beauty. Inspired by Antique Wooden staves traditionally bound by wooden or metal hoops in the construction of beer/whisky barrels and wine casks. Timeless Bronze finished solid stout curved arms support bobeches accented with Ivory faux candles which line up like soldiers at attention in abeyance of the barrel to which they serve. Ideal for lobbies, foyers, banquet rooms and reception areas. Custom crafted by highly skilled artisans in our 180,000 square foot manufacturing facility in Yorkville, New York. UL and cUL listed for dry and damp locations.