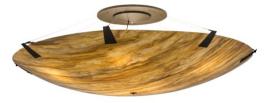

## 72"W ARANETA SEMI-FLUSHMOUNT | 167766

## **ADDITIONAL INFORMATION**

Dimensions and Weight

Lamping

New York Please Allow 56 Days Item Maximum Height:: 24" Item Length or Square:: 72" Length Item Width or Depth:: 72" Width Item Weight:: 53 lbs. Base Type:: GU24 Lens Color:: Travertine Idlaight Quantity:: 14 Shape:: A19 Wattage:: 12 LED Family:: Araneta Metal Finish:: Oil Rubbed Bronze

Availability:: Custom Crafted In Yorkville,

Other

A dramatic centerpiece that will highlight any room, Araneta reveals stunning Travertine Idalight in a dome profile which is enhanced with decorative accents and hardware featured in an Oil Rubbed Bronze finish. Handcrafted in the USA, this flushmount is offered in custom colors, sizes and patterns, and with dimmable LED and standard lamping options. UL and cUL listed for damp and dry locations.