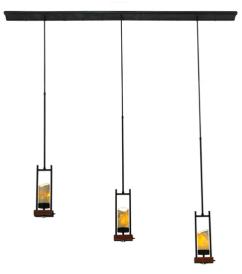

## 72"L GRAND TERRACE 3 LT JADESTONE ISLAND PENDANT | 141350

Three sophisticated Light Green Jadestone Cylindres provide inviting ambient decorative lighting. Handcrafted of fine Cherry stained wood, the pendant is designed with an architectural suspension structure finished in Solar Black. The overall height ranges from 79 to 100 inches as the stem length can be easily adjusted in the field to accommodate your specific lighting needs. Ideal for illuminating counters, bars and tables in residential, hospitality and commercial settings. Handcrafted by highly skilled artisans in our 180,000 square foot manufacturing facility in Yorkville, New York. Shade colors, metal finishes and fixture sizes can be customized to your needs. UL and cUL listed for dry and damp locations.