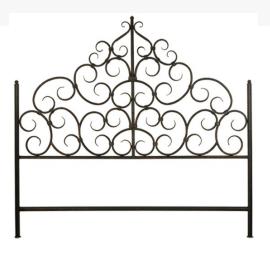

## 72"H X 78"W TEMPEST KING SIZE HEADBOARD | 123639

Other

A bold stunning design defines this decorative headboard for your bed. Hand Forged Iron Scrollwork is featured in a Dark Roast finish. Custom crafted by highly skilled artisans in our 180,000 square foot manufacturing facility in Yorkville, New York. Metal finishes, headboard designs and sizes can be customized to your needs.