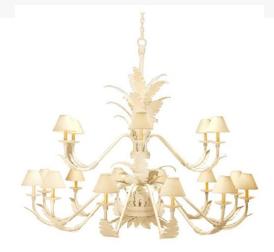

Item Weight:: 88 lbs.
Base Type:: E12

Lens Color:: <u>Ivory Textrene</u>

Quantity:: 18 Shape:: BA9 Wattage:: 40 Family:: Tiki

Metal Finish:: Tuscan Ivory

Tropical elegance evokes our neutral palette as this elaborate Banana Leaf Chandelier reveals an Ivory Powdercoat finish. 18 Ivory faux candlelights crowned with Ivory Textrene buffet styled shades are perched on bobeches that complement Banana Leaf accents, curved arms and hardware. Handcrafted by highly skilled artisans in the USA, this 6-foot chandelier is available in custom designs, finishes, sizes and dimmable energy efficient lamping. UL and cUL listed for dry and damp locations.