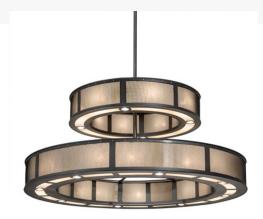

## 72" WIDE TELLURIDE MAGIC TWO TIER CHANDELIER | 202731

Other Family:: Telluride Magic

Metal Finish:: Natural Iron And Solar Black

The material is Steel and Idalight. The finish is Natural Iron and Solar Black. The diffuser is Sahara Taupe Idalight and Crystal Idalight.