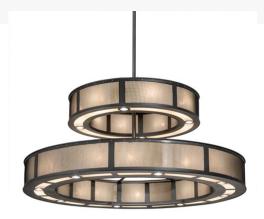

## 72" WIDE TELLURIDE MAGIC TWO TIER CHANDELIER | 202731

Other Family:: Telluride Magic

Metal Finish:: Natural Iron And Solar Black

The material is Steel and Idalight. The finish is Natural Iron and Solar Black. The diffuser is Sahara Taupe Idalight and Crystal Idalight.