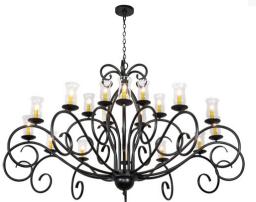

Lamping

Other

Designed as an elegant centerpiece for any room. This elegant Sienna chandelier renders 18 Amber faux candlelights covered with Clear Hurricane Glass shades that are perched on bobeches with Hand-Forged Iron Scrollwork. This lovely fixture features a Satin Black Wrought Iron finish. Quality materials and hand detailed American craftsmanship are perfected by years of time-honored artistry, passed down from generations of highly skilled American artisans. Handcrafted in our 180,000 square foot manufacturing facility in Yorkville, New York. Chandelier styles, fixture sizes and metal finishes can be customized to your needs. UL and cUL listed for dry and damp locations.