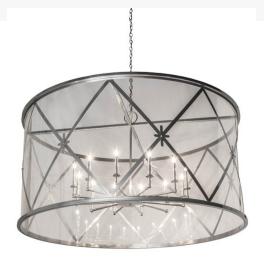

## 72" WIDE PENELOPE 12 LIGHT PENDANT | 178337

Item Weight:: 120 lbs.
Base Type:: E12

Lamping

Lens Color:: Crystal Idalight

Quantity:: 12 Wattage:: 40

Other

Family:: Penelope
Metal Finish:: Extreme Chrome

American craftsmanship creates the beauty of fine lighting with the elegant Penelope pendant. A ringed frame with a Crystal Idalight lens reveals a candelabra with 12 faux candlelights. The decorative steel arms, along with diamond and cross designed accents, are hand finished in a handsome Extreme Chrome powdercoat. Custom sizes, designs and colors are available, as well as dimmable energy efficient lamping options such as LED. The fixture is UL and cUL listed for damp and dry locations.