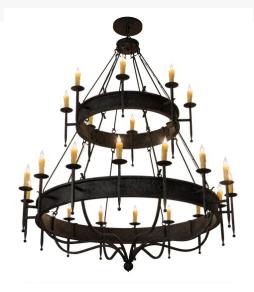

## 72" WIDE MARTA 24 LIGHT TWO TIER CHANDELIER | 182268

**Other** 

Welcome a handsome revival look into your home or business with the stunning Marta Chandelier, which integrates a distinctive motif with classic styling. 24 Ivory faux candlelights are perched atop bobeches with long ballpoint stems and on 2 decorative rings which are highlighted in a stunning Smoke finish. The Forged Iron chandelier completes an evocative impression with a compelling design and beautiful ambient illumination. Custom crafted in Yorkville, New York by highly skilled artisans, this fixture is available in custom finishes, sizes and colors, as well as dimmable energy efficient lamping options. The chandelier is UL and cUL listed for damp and dry locations.