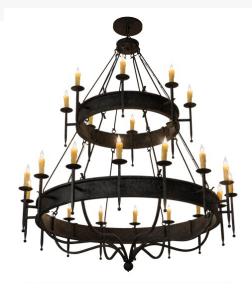

## 72" WIDE MARTA 24 LIGHT TWO TIER CHANDELIER | 182268

Item Weight:: 188 lbs.

**Base Type::** E12 **Quantity::** 24 **Shape::** B10 **Wattage::** 40

Family:: Marta
Metal Finish:: Smoke

Dimensions and Weight

Lamping

**Other** 

Welcome a handsome revival look into your home or business with the stunning Marta Chandelier, which integrates a distinctive motif with classic styling. 24 Ivory faux candlelights are perched atop bobeches with long ballpoint stems and on 2 decorative rings which are highlighted in a stunning Smoke finish. The Forged Iron chandelier completes an evocative impression with a compelling design and beautiful ambient illumination. Custom crafted in Yorkville, New York by highly skilled artisans, this fixture is available in custom finishes, sizes and colors, as well as dimmable energy efficient lamping options. The chandelier is UL and cUL listed for damp and dry locations.