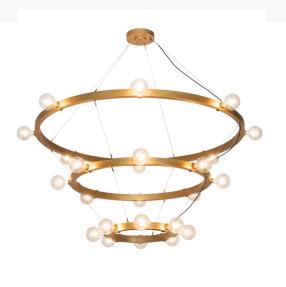

## 72" WIDE MANHEIM ALVA 24 LIGHT THREE TIER CHANDELIER | 194031

Grand elegance and a refined sophistication come to light with Manheim. The chandelier is custom crafted with 24 Customer supplied Edison styled lamps on three decorative rings featured in a Gold Metallic finish. Ideal for illuminating dining areas, conference tables, lobbies and other residential and commercial spaces. Handcrafted by highly skilled artisans in our 180,000 square foot manufacturing facility in Yorkville, NY. Custom colors, styles and sizes are available. UL and cUL listed for dry and damp locations.