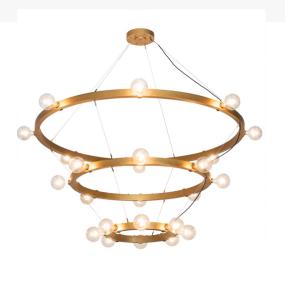

## 72" WIDE MANHEIM ALVA 24 LIGHT THREE TIER CHANDELIER | 194031

Grand elegance and a refined sophistication come to light with Manheim. The chandelier is custom crafted with 24 Customer supplied Edison styled lamps on three decorative rings featured in a Gold Metallic finish. Ideal for illuminating dining areas, conference tables, lobbies and other residential and commercial spaces. Handcrafted by highly skilled artisans in our 180,000 square foot manufacturing facility in Yorkville, NY. Custom colors, styles and sizes are available. UL and cUL listed for dry and damp locations.