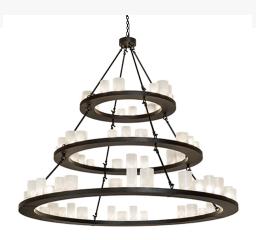

## 72" WIDE LOXLEY SHELBURNE 3 TIER CHANDELIER | 260986

Item Weight:: 175 lbs.
Base Type:: E26

Lens Color:: Clear Frosted Acrylic

Lamping Quantity:: 63

Quantity:: 63 Shape:: B11 Wattage:: 5 LED

Other Family:: Loxley
Metal Finish:: Oil Rubbed Bronze

Blending an elegant style with a classic, distinguished look. The massive Loxley Chandelier is custom-crafted with 63 Contrail Mist Idalight Cylindres on three sturdy rings featured in an Oil Rubbed Bronze finish. The striking chandelier is ideal for illuminating entryways, ballrooms, and lobbies in hospitality and commercial locations. Inspired by chandeliers in mansions and other locations from Hilton Head Island, South Carolina, to West Palm Beach, Florida, to Dallas, Texas. The overall height ranges from 66 to 163 inches, as the chain can be easily adjusted in the field to meet your precise requirements. The Loxley Shelburne Chandelier is included in our American-made, American-designed, handcrafted Transitional Lighting Collection and manufactured in Yorkville, New York. UL and cUL listed for dry and damp locations.