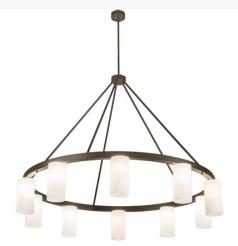

## 72" WIDE LOXLEY NEEDHAM 10 LIGHT CHANDELIER | 194729

Item Weight:: 95 lbs.
Base Type:: E26

Lens Color:: Statuario Idalight
Lamping Quantity:: 10

Quantity:: 10 Shape:: A19 Wattage:: 60

Other Family:: Loxley Metal Finish:: Bronze

Blend an elegant style with a classic distinguished look. Loxley is custom crafted with 10 Statuario Idalight Cylindres on a frame that is featured in a warm Bronze finish. The fixture is ideal for illuminating lobbies, conference rooms, entryways and other large residential and commercial spaces. The chandelier is handcrafted by highly skilled artisans in our 180,000 square foot manufacturing facility in Yorkville, New York. Custom sizes and finishes available. UL and cUL listed for dry and damp locations.