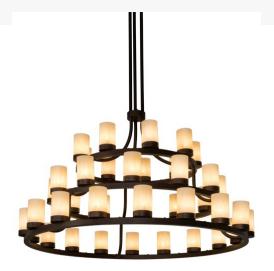

## 72" WIDE LOXLEY 39 LIGHT THREE TIER CHANDELIER | 178978

**Item Weight::** 160 lbs. **Base Type::** E12

Lens Color:: Sahara Taupe Idalight

Lamping Quantity:: 39

Shape:: BA9 Wattage:: 40 Family:: Loxley

Other Metal Finish:: Mahogany Bronze

Grand elegance and a refined sophistication come to light with Loxley, which is custom crafted with 39 Sahara Taupe Idalight Cylindres on three decorative rings featured in a Mahogany Bronze finish. Ideal for illuminating dining areas, conference tables, lobbies and other residential and commercial spaces. Handcrafted by highly skilled artisans in our manufacturing facility in Yorkville, NY. Custom colors, styles and sizes are available. Energy efficient lamping options such as LED are available. The 72-inch wide chandelier is UL and cUL listed for dry and damp locations.