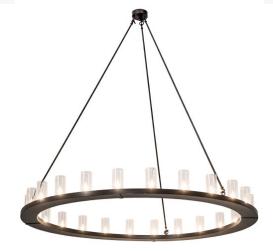

## 72" WIDE LOXLEY 24 LT CHANDELIER | 150361

Base Type:: E26
Lens Color:: Clear Seeded Glass

Quantity:: 24 Shape:: B11 Wattage:: 40 Family:: Loxley

Metal Finish:: Timeless Bronze

Dimensions and Weight

Lamping

Other

Crafted by the skillful hands of artisans, the striking Loxley chandelier is topped with 24 Clear Seeded glass candle columns. This transitional fixture is made in the USA with hardware finished in a Timeless Bronze. Perfect for residential, hospitality, retail or commercial applications. Custom sizes, styles and colors available. Energy efficient options.