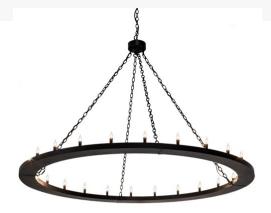

## 72" WIDE LOXLEY 24 LIGHT CHANDELIER | 231316

Blending an elegant style with a classic distinguished look... This massive Loxley Chandelier is custom crafted with 24 lamps on a sturdy ring which is featured in a Textured Black finish. Overall height ranges from 55 to 120 inches as the chain easily adjusts in the field. The fixture is ideal for illuminating dining tables, conference tables, entryways and lobbies. The Loxley Chandelier is featured in our American made, American designed, handcrafted Transitional Lighting Collection. Manufactured in Yorkville, New York. UL and cUL listed for dry and damp locations.