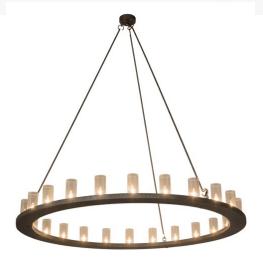

## 72" WIDE LOXLEY 24 LIGHT CHANDELIER | 169996

Item Weight:: 93 lbs.

Base Type:: <u>E26</u>
Lens Color:: <u>Clear Seeded Glass</u>

Quantity:: 24 Shape:: BA13 Wattage:: 40

Family:: Loxley

Other

Lamping

Metal Finish:: Antique Iron Ore

Blending an elegant style with a classic distinguished look, Loxley is custom crafted with 24 Clear Seeded Glass Cylindres on a circular steel frame which is featured in an Iron Ore finish. The fixture is ideal for illuminating lobbies, conference rooms, entryways and other large residential and commercial spaces. The chandelier is handcrafted by highly skilled artisans in our 180,000 square foot manufacturing facility in Yorkville, New York. Custom colors, styles and sizes are available, as well as dimmable energy efficient lamping options. The fixture is UL and cUL listed for damp and dry locations.