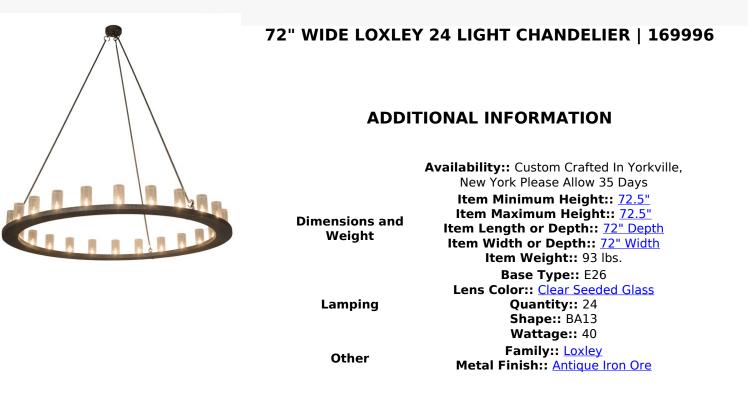

Blending an elegant style with a classic distinguished look, Loxley is custom crafted with 24 Clear Seeded Glass Cylindres on a circular steel frame which is featured in an Iron Ore finish. The fixture is ideal for illuminating lobbies, conference rooms, entryways and other large residential and commercial spaces. The chandelier is handcrafted by highly skilled artisans in our 180,000 square foot manufacturing facility in Yorkville, New York. Custom colors, styles and sizes are available, as well as dimmable energy efficient lamping options. The fixture is UL and cUL listed for damp and dry locations.