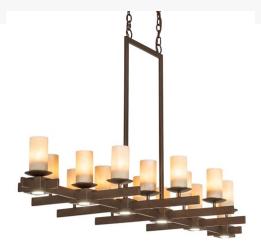

## 72" WIDE DANTE 16 LIGHT OBLONG CHANDELIER | 248047

With a versatile, clean linear profile, Dante is designed to illuminate all types of homes and architectural settings. This massive oblong chandelier defines a distinctive sophisticated aesthetic. 16 Sahara Taupe Idalight shades are enhanced with hardware featured in a Tyler Bronze finish. Six Integral LED downlights deliver functional illumination below. Overall height ranges from 40 to 54 inches as the chain easily adjusts in the field. The Dante Chandelier is featured in our American made, American designed Transitional Lighting Collection. Manufactured in Yorkville, NY. UL and cUL listed for dry and damp locations.