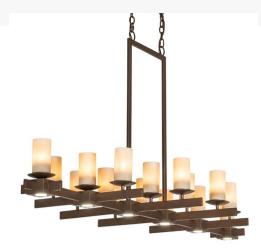

## 72" WIDE DANTE 16 LIGHT OBLONG CHANDELIER | 248047

Item Weight:: 44 lbs.
Base Type:: E26
Base Type2:: INTEGRAL

Lens Color:: Sahara Taupe Idalight

Camping Quantity:: 16
Shape:: B11
Shape2:: LED
Wattage:: 40

Wattage:: 40
Wattage2:: 14 LED
Family:: Dante

Other Metal Finish:: Tyler Bronze

With a versatile, clean linear profile, Dante is designed to illuminate all types of homes and architectural settings. This massive oblong chandelier defines a distinctive sophisticated aesthetic. 16 Sahara Taupe Idalight shades are enhanced with hardware featured in a Tyler Bronze finish. Six Integral LED downlights deliver functional illumination below. Overall height ranges from 40 to 54 inches as the chain easily adjusts in the field. The Dante Chandelier is featured in our American made, American designed Transitional Lighting Collection. Manufactured in Yorkville, NY. UL and cUL listed for dry and damp locations.