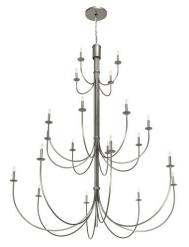

## 72" WIDE CHEAL 20 LIGHT CHANDELIER | 213325 **ADDITIONAL INFORMATION** Availability:: Custom Crafted In Yorkville, New York Please Allow 35 Days Item Minimum Height:: 95" Item Maximum Height:: 275" **Dimensions and** Item Length or Depth:: 72" Depth Weight Item Width or Depth:: 72" Width Item Weight:: 58 lbs. Base Type:: E12 Quantity:: 20 Lamping Shape:: B10 Wattage:: 60 Family:: Cheal Other Metal Finish:: Nickel

Elevate lighting elegance and grace. The massive Cheal chandelier features 20 arms and delicate bobeches in a Nickel finish while complementary faux candlelights provide beautiful ambient lighting. The overall height ranges from 95 to 275 inches as the chain length can be easily adjusted in the field to accommodate your specific lighting needs. Handcrafted by highly skilled artisans in our 180,000 square foot manufacturing facility in Yorkville, New York. Candlelight colors, metal finishes and fixture sizes can be customized to your needs. UL and cUL listed for dry and damp locations.