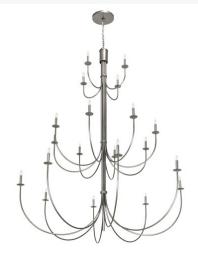

## 72" WIDE CHEAL 20 LIGHT CHANDELIER | 213325

Item Weight:: 58 lbs.

Base Type:: E12 Quantity:: 20 Lamping Shape:: B10

Wattage:: 60 Family:: Cheal Metal Finish:: Nickel

**Dimensions and** 

Weight

Other

Elevate lighting elegance and grace. The massive Cheal chandelier features 20 arms and delicate bobeches in a Nickel finish while complementary faux candlelights provide beautiful ambient lighting. The overall height ranges from 95 to 275 inches as the chain length can be easily adjusted in the field to accommodate your specific lighting needs. Handcrafted by highly skilled artisans in our 180,000 square foot manufacturing facility in Yorkville, New York. Candlelight colors, metal finishes and fixture sizes can be customized to your needs. UL and cUL listed for dry and damp locations.