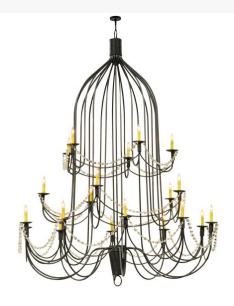

## 72" WIDE BELL 20 LIGHT THREE TIER CHANDELIER | 149323

The elegant Bell chandelier comes to light with sparkle and glamour. 20 Amber faux candlelights are perched on bobeches, embraced by exquisitely curved arms featured in a Wrought Iron finish and adorned with waves of crystal beads. The Bell Chandelier is included in our American-made, American-designed, handmade Transitional Lighting Collection and manufactured in Yorkville, NY. UL & cUL listed for dry and damp locations. Featured in The Ryland Inn, Whitehouse Station, NJ.