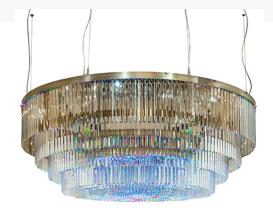

## 72" WIDE BECKAM GARLAND CHANDELIER | 260041

Item Weight:: 550 lbs.

Base Type:: INTEGRAL

Lens Color:: Crystal

Lamping Shape:: LED Wattage:: 160 LED

Other Family:: Beckam
Metal Finish:: Natural Brass

Luxurious jewelry-inspired elements and innovative technology combine with our trending Beckam collection. Our masterpiece is engineered with individually addressable RGB LEDs to create any light show imaginable and even dance to music. Elegantly tiered Clear Crystal Baguettes provide a prismatic brilliance and are crowned with nine Handpainted Natural Brass rings. Just one example of how custom-made lighting can provide an additional arrow in your design quiver. The Beckam Garland Chandelier is included in our American-made, American-designed, handcrafted Crystal Lighting Collection and manufactured in Yorkville, New York. UL and cUL listed for dry and damp locations. Debuting at Lightfair 2023.