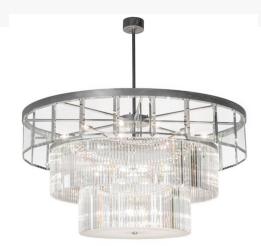

## 72" WIDE BECKAM CHANDELIER | 226528

Item Weight:: 305 lbs.
Base Type:: E26

Lens Color:: Statuario Idalight

Quantity:: 27 Shape:: A19 Wattage:: 40

Other Family:: Beckam
Metal Finish:: Sparkle Silver

Luxurious jewelry inspired elements elevate this design aesthetic to a new level. Three rings of exquisite Clear Crystal Baguettes provide a prismatic brilliance while illuminated by 27 customer supplied E26 base lamps for beautiful ambient light. The massive chandelier is enhanced with a Statuario Idalight bottom diffuser. This three tier chandelier is enhanced with a Sparkle Silver finish. The number of crystals, metal finishes and fixture size can be customized. UL and cUL listed for dry and damp locations.