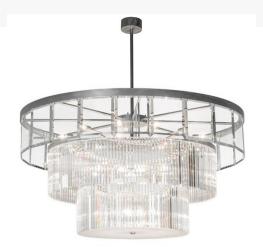

## 72" WIDE BECKAM CHANDELIER | 226528

Base Type:: E26

Lens Color:: Statuario Idalight
Lamping Quantity:: 27

Quantity:: 27 Shape:: A19 Wattage:: 40

Other Family:: Beckam
Metal Finish:: Sparkle Silver

Luxurious jewelry inspired elements elevate this design aesthetic to a new level. Three rings of exquisite Clear Crystal Baguettes provide a prismatic brilliance while illuminated by 27 customer supplied E26 base lamps for beautiful ambient light. The massive chandelier is enhanced with a Statuario Idalight bottom diffuser. This three tier chandelier is enhanced with a Sparkle Silver finish. The number of crystals, metal finishes and fixture size can be customized. UL and cUL listed for dry and damp locations.