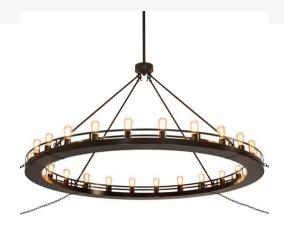

## 72" WIDE BARBURY 24 LIGHT CHANDELIER | 249013

Item Weight:: 142 lbs.
Base Type:: E26

Lamping Quantity:: 24
Shape:: ST58
Wattage:: 40

Family:: Barbury

Other Metal Finish:: Phosphate PrimeTimeless

**Bronze** 

Blending an old-world style with a rustic look. This Barbury ceiling fixture is custom-crafted with 24 miniature lamps on a decorative ring that is hand-finished in Timeless Bronze with added pretreatment for extra durability in outdoor covered areas. This massive Ring is ideal for illuminating dining areas, conference tables, lobbies, and other residential, hospitality, and commercial settings from Lowell, Massachusetts, to Pittsburgh, Pennsylvania, to Pullman, Illinois. The Barbury 24 Light Chandelier is featured in our American-made, American-designed, handcrafted Industrial Lighting Collection and manufactured in Yorkville, New York. UL and cUL listed for dry and damp locations.