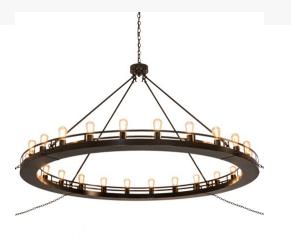

## 72" WIDE BARBURY 24 LIGHT CHANDELIER | 211565

Metal Finish:: <u>Timeless Bronze</u>

Blending an old-world style with a rustic look. This Barbury chandelier is custom crafted with two dozen standard Edison lamps on a decorative ring that is hand finished in a Timeless Bronze. This Ring is ideal for illuminating dining areas, conference tables, lobbies and other residential and commercial spaces. The overall height ranges from 45 to 75 inches as the chain length can be easily adjusted in the field to accommodate your specific lighting application needs. Custom crafted by highly skilled artisans in our 180,000 square foot manufacturing facility in Yorkville, New York. Lamping styles, metal finishes and pendant sizes can be customized. UL and cUL listed for dry and damp locations.