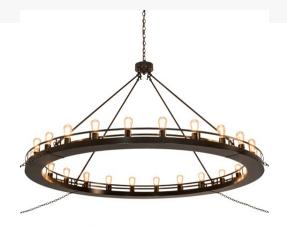

## 72" WIDE BARBURY 24 LIGHT CHANDELIER | 211565

Item Weight:: 105 lbs.

Base Type:: E26

Lamping Quantity:: 24
Shape:: ST21
Wattage:: 40

Other Family:: Barbury
Metal Finish:: Timeless Bronze

Blending an old-world style with a rustic look. This Barbury chandelier is custom crafted with two dozen standard Edison lamps on a decorative ring that is hand finished in a Timeless Bronze. This Ring is ideal for illuminating dining areas, conference tables, lobbies and other residential and commercial spaces. The overall height ranges from 45 to 75 inches as the chain length can be easily adjusted in the field to accommodate your specific lighting application needs. Custom crafted by highly skilled artisans in our 180,000 square foot manufacturing facility in Yorkville, New York. Lamping styles, metal finishes and pendant sizes can be customized. UL and cUL listed for dry and damp locations.