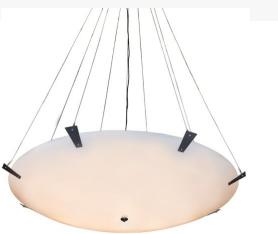

## 72" WIDE ARANETA SEMI-FLUSHMOUNT | 232547 **ADDITIONAL INFORMATION** Availability:: Custom Crafted In Yorkville, New York Please Allow 35 Days Item Maximum Height:: 120" Item Length or Square:: 72" Length **Dimensions and** Item Width or Depth:: 72" Width Weight Item Weight:: 55 lbs. Base Type:: E26 Lens Color:: Statuario Idalight Quantity:: 14 Lamping Shape:: A19 Wattage:: 60 Family:: Araneta

Metal Finish:: Gunmetal Gray

Other

A dramatic centerpiece that will highlight any room, Araneta reveals stunning Statuario Idalight in a dome profile, which is enhanced with decorative accents and hardware featured in a Gunmetal Gray finish. This lovely lighting fixture is perfect for illuminating corridors and foyers in fine residences, restaurants, and hotels from Charlotte, North Carolina, to Columbus, Ohio, to Scottsdale, Arizona. The Araneta Semi-Flushmount is included in our American-made, American-designed Contemporary Lighting Collection and manufactured in Yorkville, NY. UL and cUL listed for dry and damp locations.