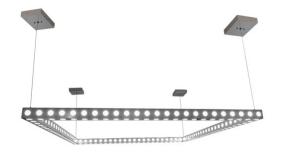

## 72" SQUARE DOTZ PENDANT | 228105

## **ADDITIONAL INFORMATION**

Availability:: Custom Crafted In Yorkville,

New York Please Allow 35 Days

Item Minimum Height:: 74"
Item Maximum Height:: 74"
Item Length or Depth:: "Depth

Dimensions and Weight Item Length or Depth:: "Depth Item Length or Square:: 72" Square Item Width or Depth:: 102" Width

Item Weight:: 82 lbs.

Base Type:: INTEGRAL

Lens Color:: Statuario Idalight
Quantity:: STRIP

Shape:: LED Wattage:: 44 Family:: <u>Dotz</u>

Other Metal Finish:: Extreme Chrome

The material is Steel and Idalight. The finish is Extreme Chrome. The diffuser is Statuario Idalight.