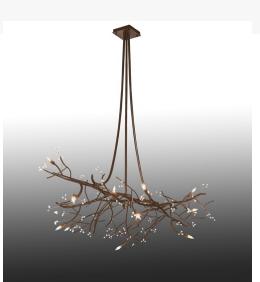

## 72" LONG WINTER SOLSTICE BUDDING CHANDELIER | 251130

## **ADDITIONAL INFORMATION**

Dimensions and Weight

Lamping

Other

and Item Maximum Height:: 74" Item Length or Depth:: 72" Length Item Width or Depth:: 42" Depth Item Weight:: 32 lbs. Base Type:: E12 Lens Color:: Clear Glass Tulip Buds Quantity:: 11 Shape:: BA10 Wattage:: 3LED Family:: Winter Solstice Metal Finish:: Tyler Bronze

Availability:: Custom Crafted In Yorkville, New York Please Allow 56 Days Item Minimum Height:: 74"

Like the branches of a tree in the cold winter woods. The Winter Solstice chandelier is an abstract expression of light. Delicate Clear Glass Tulip Accents abound and complement Tyler Bronze finished branches that embrace beautiful ambient light shines from eleven customer supplied E12 base lamps. Custom crafted in our 180,000 square foot manufacturing facility in Yorkville, NY. Candlelight colors, chandelier styles and sizes can be customized. UL and cUL listed for dry and damp locations.