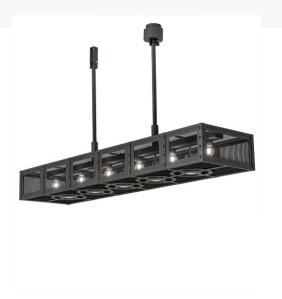

## 72" LONG TELLURIDE MAGIC OBLONG PENDANT | 202727

A modern pendant with a stunning industrial design that mixes modern materials. The luminaire features Natural Iron hardware and decorative studs with a Solar Black Weave-Tex Grid design. Six Edison styled inner lamps deliver ambient lighting while five downlights deliver functional illumination. Ideal for kitchen islands, tables, counters and bars. The Telluride Magic Pendant is featured in our American made, American designed handcrafted Industrial Lighting Collection. Manufactured in Yorkville, New York. UL and cUL listed for dry and damp locations. This pendant features special posts for custom mounting situations. Contact us directly for a custom mounting solution.