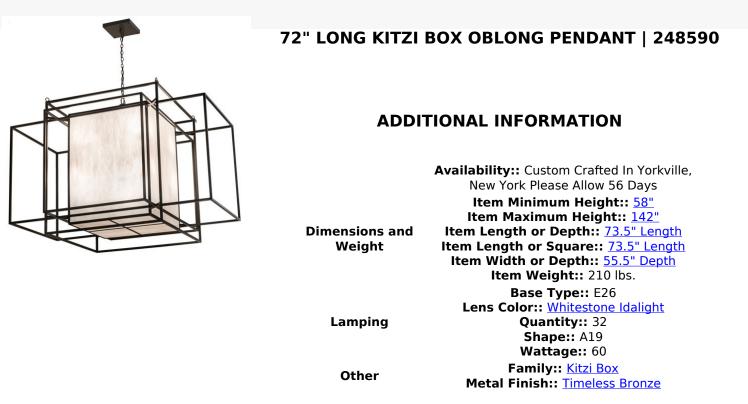

A sophisticated architecturally styled fixture is designed with a pizazz that is unique, fresh and stylish. Give your interior or exterior decor an extra edge with this breathtaking fixture, which is highlighted with a solid structure. Beautiful ambient illumination is projected through a Whitestone Idalight diffuser. The hardware and frame are featured in a Timeless Bronze finish. The overall height ranges from 58 to 142 inches as the chain length adjusts easily in the field. Handmade by highly skilled artisans in our 180,000 square foot manufacturing facility in Yorkville, New York. Lens materials and metal finishes can be customized to your requirements. UL & cUL listed for dry, damp and wet locations.