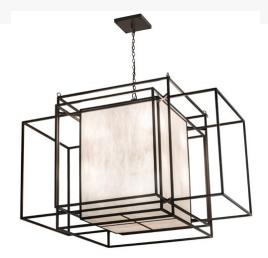

## 72" LONG KITZI BOX OBLONG PENDANT | 192699

Other Family:: <u>Kitzi Box</u>
Metal Finish:: <u>Timeless Bronze</u>

A sophisticated architecturally styled fixture is designed with a pizazz that is unique, fresh and stylish. Give your interior or exterior decor an extra edge with this breathtaking fixture, which is highlighted with a solid structure. Beautiful ambient illumination is projected through a Whitestone Idalight diffuser. The hardware and frame are featured in a Timeless Bronze finish. The overall height ranges from 58 to 142 inches as the chain length adjusts easily in the field. Handmade by highly skilled artisans in our 180,000 square foot manufacturing facility in Yorkville, New York. Lens materials and metal finishes can be customized to your requirements. UL & cUL listed for dry, damp and wet locations.