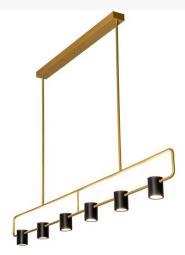

## 72" LONG KELLEN PENDANT | 227974

## **ADDITIONAL INFORMATION**

**Availability::** Custom Crafted In Yorkville, New York Please Allow 35 Days

Item Minimum Height:: 47"

Dimensions and Weight

Lamping

Item Maximum Height:: 47"
Item Length or Depth:: 72" Length
Item Length or Square:: 72" Length
Item Width or Depth:: 3.25" Depth

Item Weight:: 22 lbs.
Base Type:: INTEGRAL

Lens Color:: Clear Seeded Glass And

Statuario Idalight
Quantity:: STRIP
Shape:: LED
Wattage:: 39

Family:: Kellen

Other Metal Finish:: Goldtastic And Flat Black

The material is Steel, Glass, and Idalight. The finish is Goldtastic and Flat Black. The glass is Clear Seeded, the acrylic diffuser is Statuario Idalight.