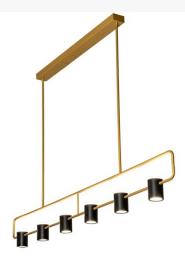

## 72" LONG KELLEN PENDANT | 227974

> Item Weight:: 22 lbs. Base Type:: INTEGRAL

Lens Color:: Clear Seeded Glass And

Statuario Idalight Quantity:: STRIP Shape:: LED Wattage:: 39

Family:: Kellen

Other Metal Finish:: Goldtastic And Flat Black

The material is Steel, Glass, and Idalight. The finish is Goldtastic and Flat Black. The glass is Clear Seeded, the acrylic diffuser is Statuario Idalight.